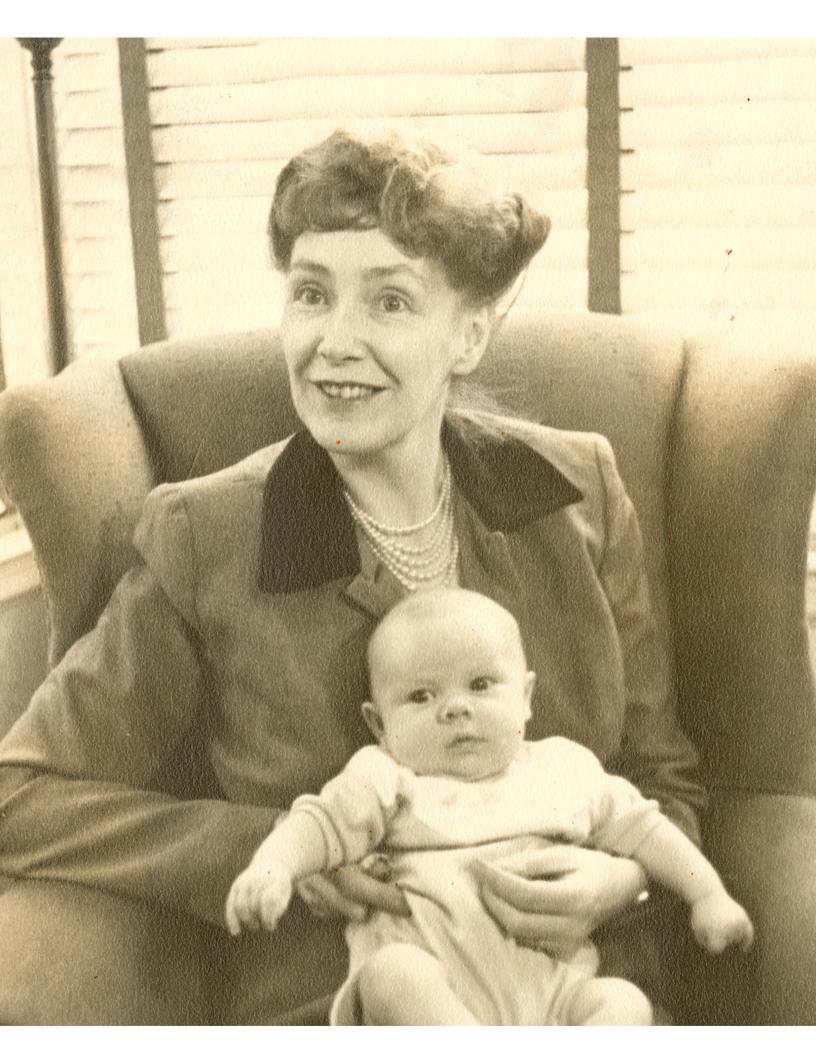

Resizing: Aris has us working fairly large so make sure the images fill up an 8.5"x11" sheet of paper.

If you like, you can use the 11 ladies I have provided for you here... just print this document TWICE and you should have enough to choose from for the class (that means you will have two printouts of each lady). If you have nice matte paper or cardstock that will work nicely, but really, any paper will do.