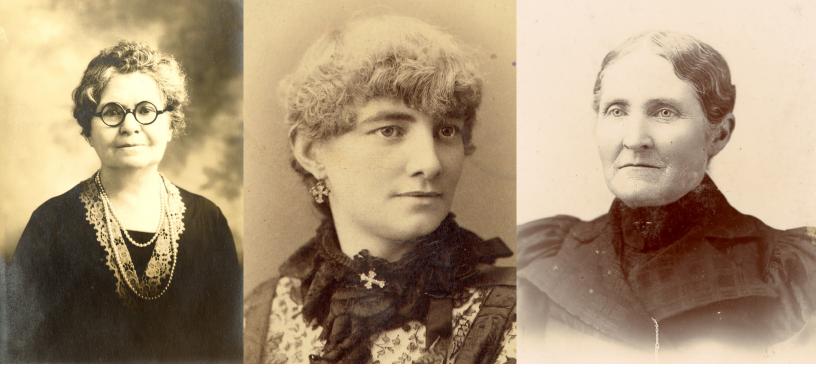

Resizing: Aris has us working fairly large so make sure the images fill up an 8.5"x11" sheet of paper.

If you like, you can use the 11 ladies I have provided for you here... just print this document TWICE and you should have enough to choose from for the class (that means you will have two printouts of each lady). If you have nice matte paper or cardstock that will work nicely, but really, any paper will do.