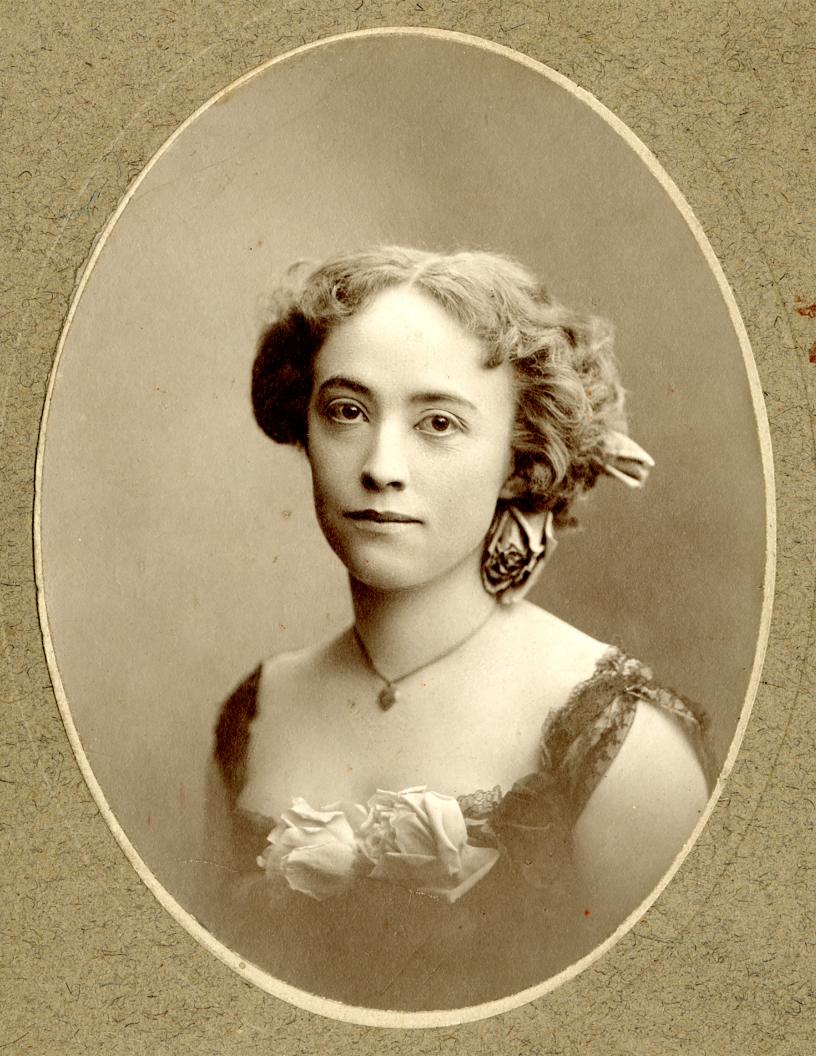

## Photo References to Print Out

Hi!

Thank you so much for signing up for Aris Moore's new Portraits class!

Your first task is to collect about 10 photographic images of people that you will work with in this class. You can choose women, men or children... older images like these or more recent family photos or everything inbetween... whatever you like!

Resizing: Aris has us working fairly large so make sure the images fill up an 8.5"x11" sheet of paper.

If you like, you can use the 11 ladies I have provided for you here... just print this document TWICE and you should have enough to choose from for the class (that means you will have two printouts of each lady). If you have nice matte paper or cardstock that will work nicely, but really, any paper will do.