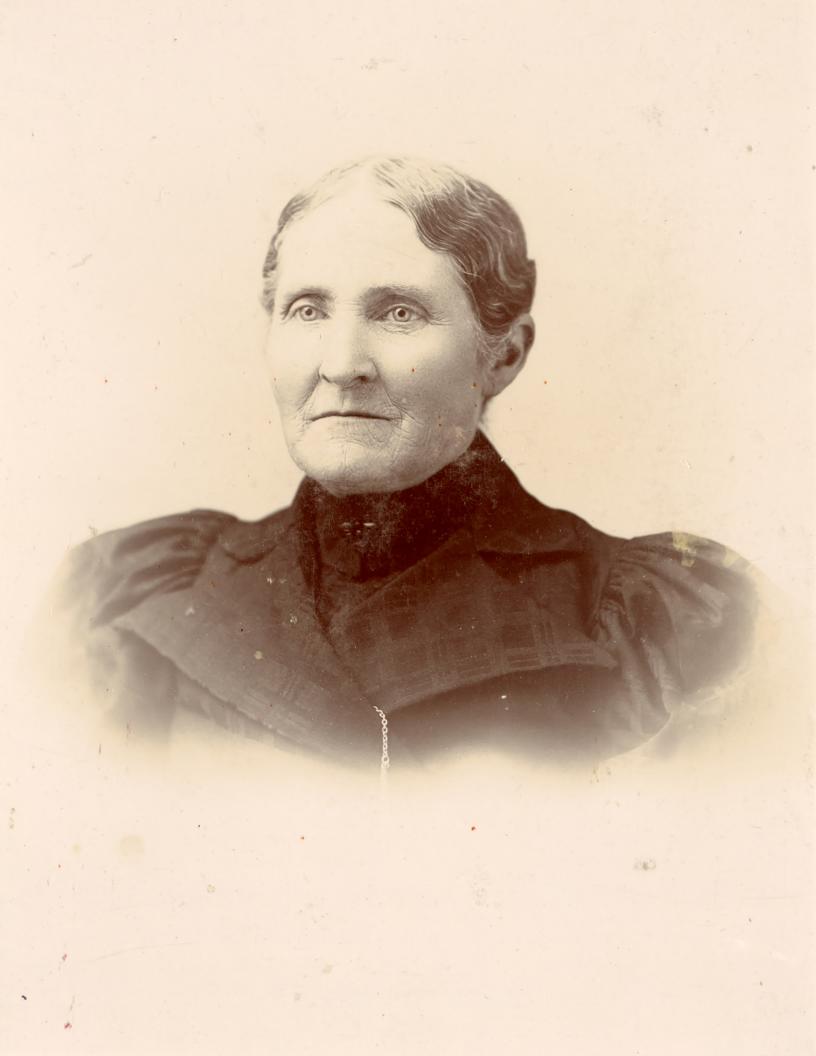

Resizing: Aris has us working fairly large so make sure the images fill up an 8.5"x11" sheet of paper.

If you like, you can use the 11 ladies I have provided for you here... just print this document TWICE and you should have enough to choose from for the class (that means you will have two printouts of each lady). If you have nice matte paper or cardstock that will work nicely, but really, any paper will do.