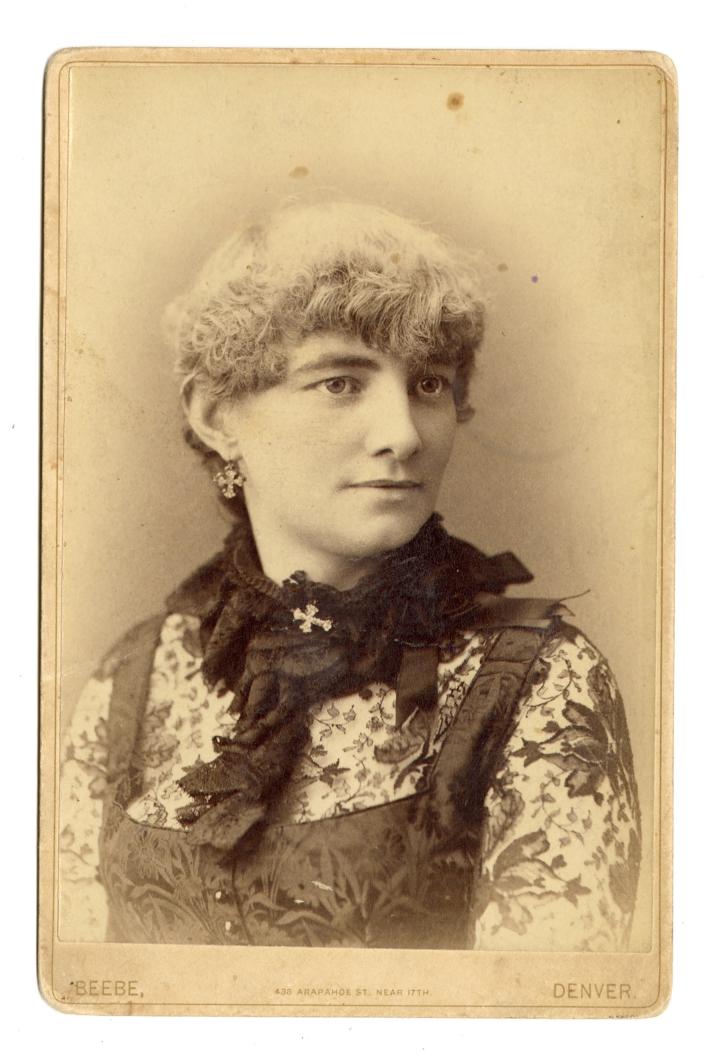

Resizing: Aris has us working fairly large so make sure the images fill up an 8.5"x11" sheet of paper.

If you like, you can use the 11 ladies I have provided for you here... just print this document TWICE and you should have enough to choose from for the class (that means you will have two printouts of each lady). If you have nice matte paper or cardstock that will work nicely, but really, any paper will do.