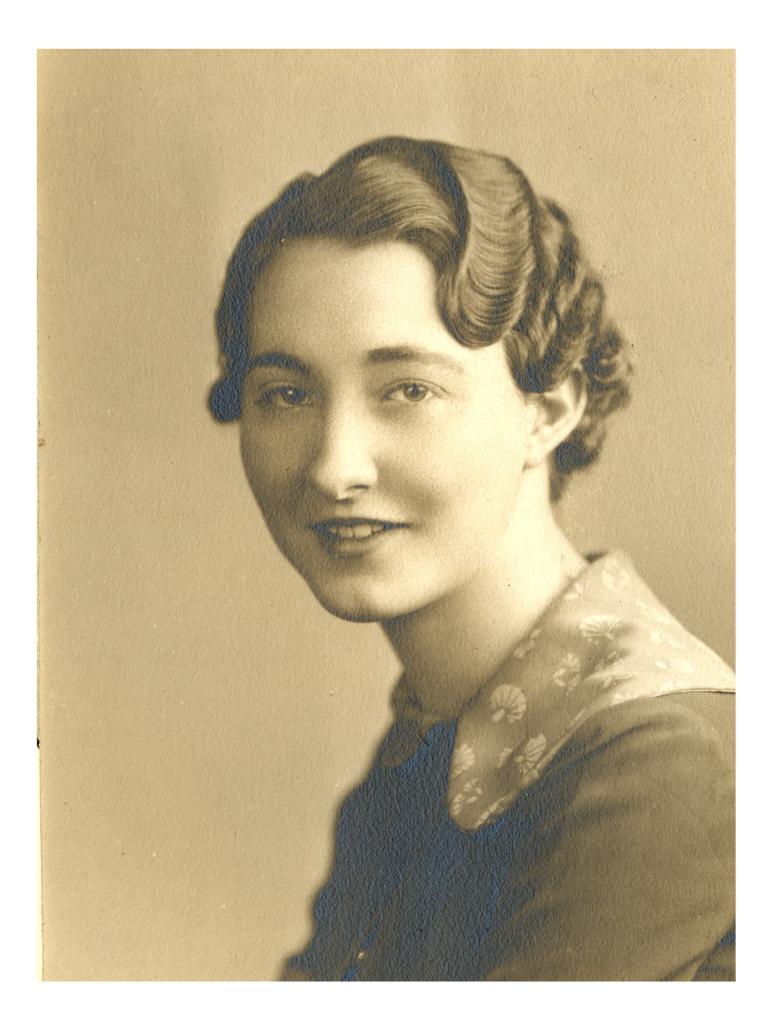

Resizing: Aris has us working fairly large so make sure the images fill up an 8.5"x11" sheet of paper.

If you like, you can use the 11 ladies I have provided for you here... just print this document TWICE and you should have enough to choose from for the class (that means you will have two printouts of each lady). If you have nice matte paper or cardstock that will work nicely, but really, any paper will do.