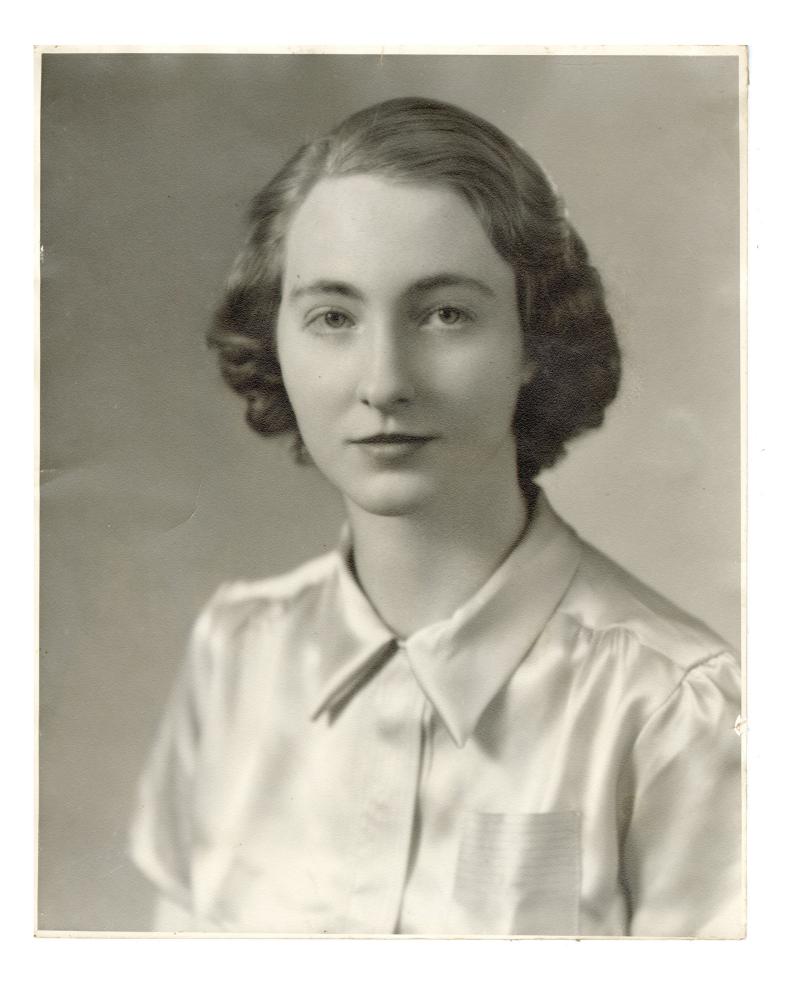

## Photo References to Print Out

Hi!

Thank you so much for signing up for Aris Moore's new Portraits class!

Your first task is to collect about 10 photographic images of people that you will work with in this class. You can choose women, men or children... older images like these or more recent family photos or everything inbetween... whatever you like!

Resizing: Aris has us working fairly large so make sure the images fill up an 8.5"x11" sheet of paper.

If you like, you can use the 11 ladies I have provided for you here... just print this document TWICE and you should have enough to choose from for the class (that means you will have two printouts of each lady). If you have nice matte paper or cardstock that will work nicely, but really, any paper will do.