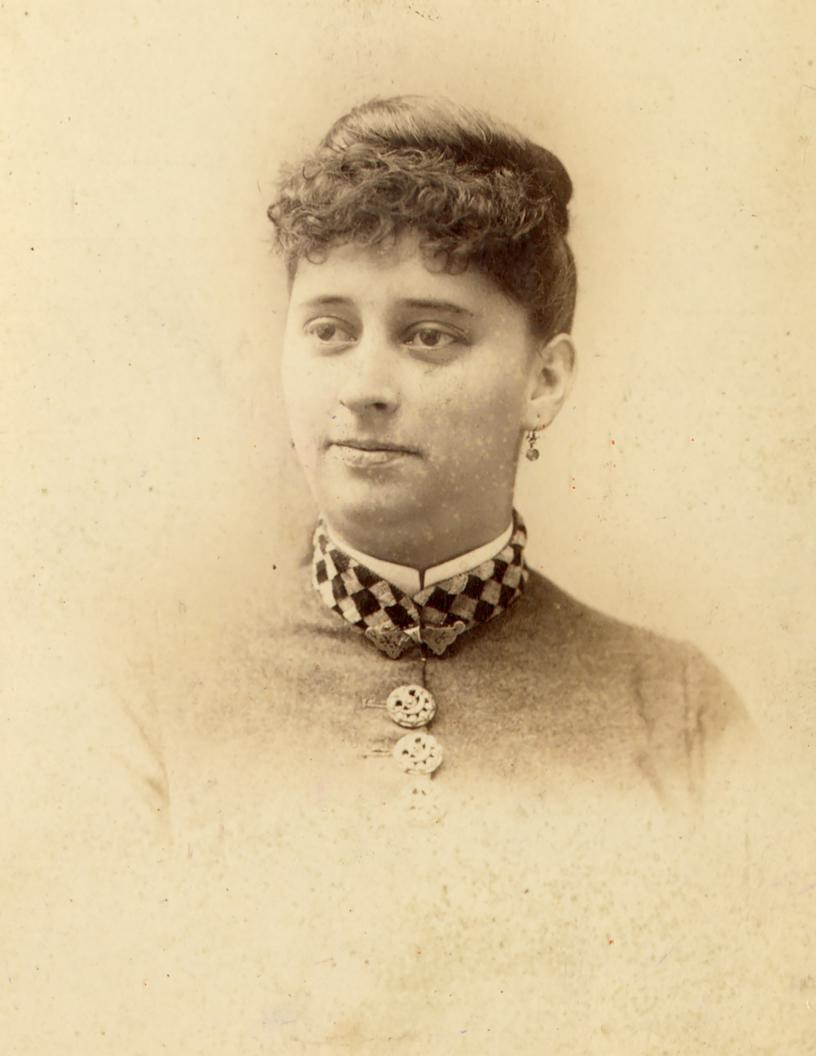

Resizing: Aris has us working fairly large so make sure the images fill up an 8.5"x11" sheet of paper.

If you like, you can use the 11 ladies I have provided for you here... just print this document TWICE and you should have enough to choose from for the class (that means you will have two printouts of each lady). If you have nice matte paper or cardstock that will work nicely, but really, any paper will do.