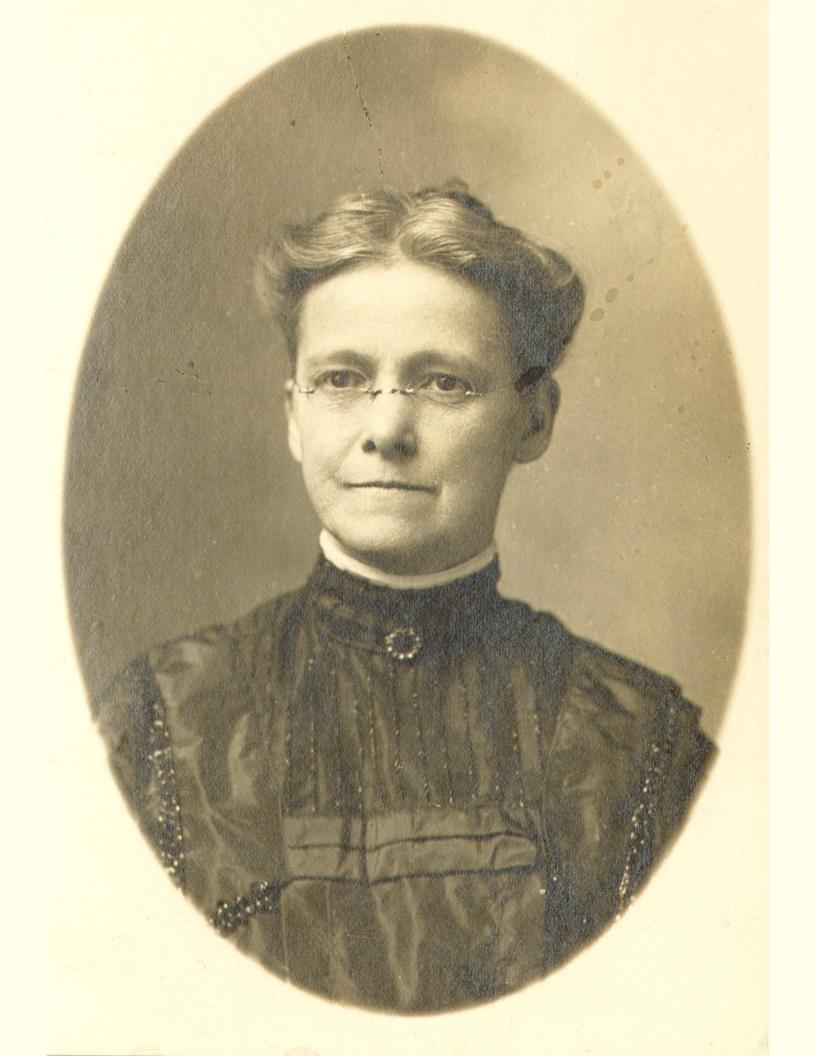

## Photo References to Print Out

Hi!

Thank you so much for signing up for Aris Moore's new Portraits class!

Your first task is to collect about 10 photographic images of people that you will work with in this class. You can choose women, men or children... older images like these or more recent family photos or everything inbetween... whatever you like!

Resizing: Aris has us working fairly large so make sure the images fill up an 8.5"x11" sheet of paper.

If you like, you can use the 11 ladies I have provided for you here... just print this document TWICE and you should have enough to choose from for the class (that means you will have two printouts of each lady). If you have nice matte paper or cardstock that will work nicely, but really, any paper will do.