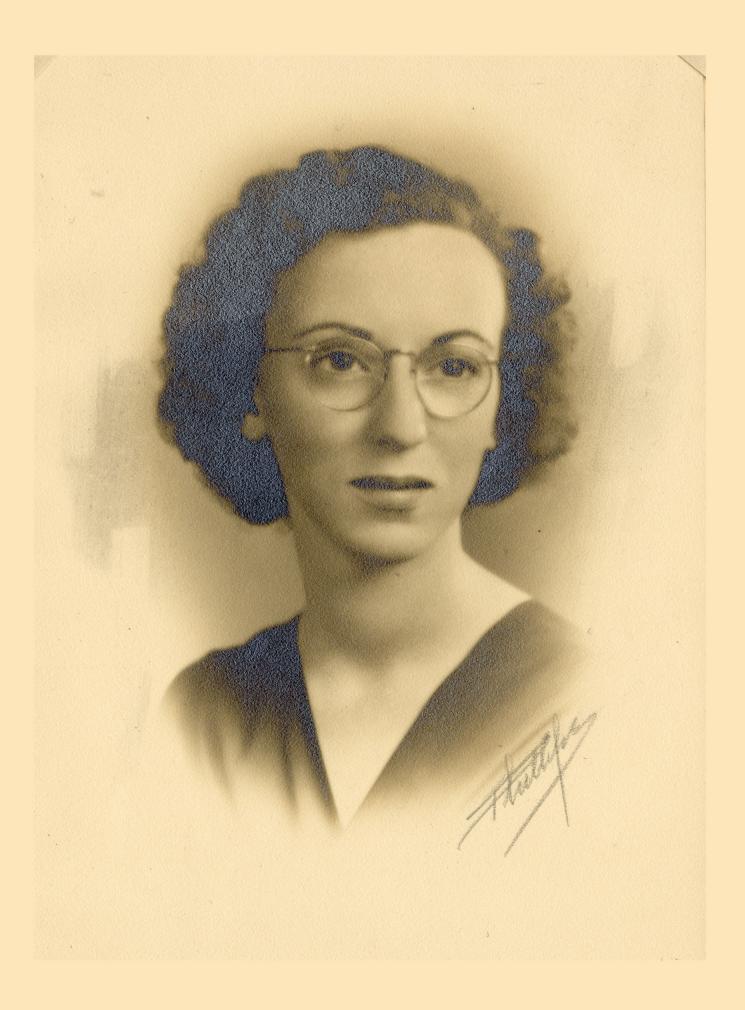

## Photo References to Print Out

Hi!

Thank you so much for signing up for Aris Moore's new Portraits class!

Your first task is to collect about 10 photographic images of people that you will work with in this class. You can choose women, men or children... older images like these or more recent family photos or everything inbetween... whatever you like!

Resizing: Aris has us working fairly large so make sure the images fill up an 8.5"x11" sheet of paper.

If you like, you can use the 11 ladies I have provided for you here... just print this document TWICE and you should have enough to choose from for the class (that means you will have two printouts of each lady). If you have nice matte paper or cardstock that will work nicely, but really, any paper will do.