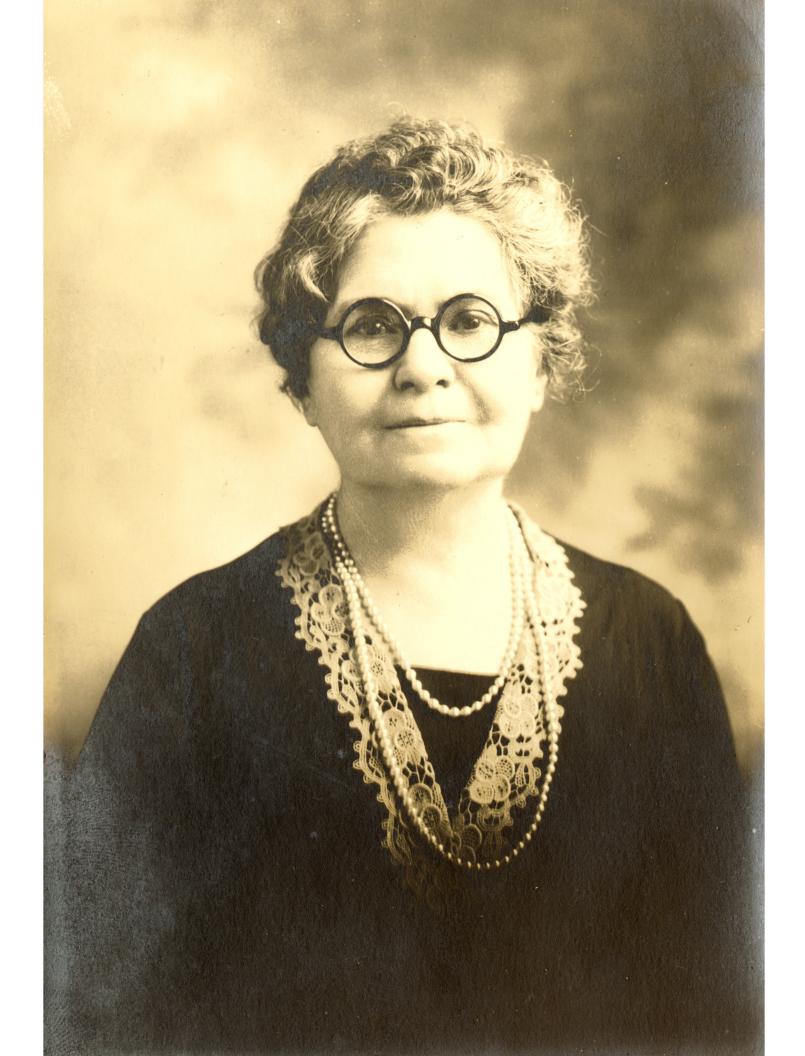

Resizing: Aris has us working fairly large so make sure the images fill up an 8.5"x11" sheet of paper.

If you like, you can use the 11 ladies I have provided for you here... just print this document TWICE and you should have enough to choose from for the class (that means you will have two printouts of each lady). If you have nice matte paper or cardstock that will work nicely, but really, any paper will do.